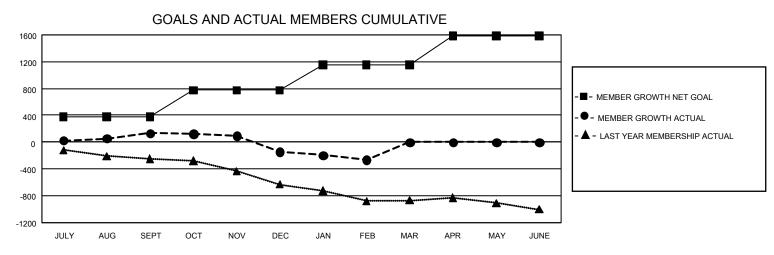

## GAT MONTHLY MEMBERSHIP PROGRESS REPORT

GMT Constitutional Area 1, Group E

REPORT DOES NOT INCLUDE CLUBS IN UNDISTRICTED AREAS.

| Clubs                 |               |           |               | Members               |                          |                         |                                                    |
|-----------------------|---------------|-----------|---------------|-----------------------|--------------------------|-------------------------|----------------------------------------------------|
| RESULTS FOR 2021-2022 |               |           |               | RESULTS FOR 2021-2022 |                          |                         |                                                    |
| QUARTER               | NEW CLUB GOAL | NEW CLUBS | DROPPED CLUBS | QUARTER               | EMBER GROWTH NET<br>GOAL | MEMBER GROWTH<br>ACTUAL | DROPPED MEMBERS<br>ACTUAL (including<br>transfers) |
| JULY/AUG/SEPT         | - 12          | 1         | 7             | JULY/AUG/SEPT         | 378                      | 888                     | 646                                                |
| OCT/NOV/DEC           | 21            | 1         | 11            | OCT/NOV/DEC           | 397                      | 679                     | 879                                                |
| JAN/FEB/MAR           | 21            | 0         | 4             | JAN/FEB/MAR           | 375                      | 440                     | 524                                                |
| APR/MAY/JUNE          | 33            | 0         | 0             | APR/MAY/JUNE          | 435                      | 0                       | 0                                                  |