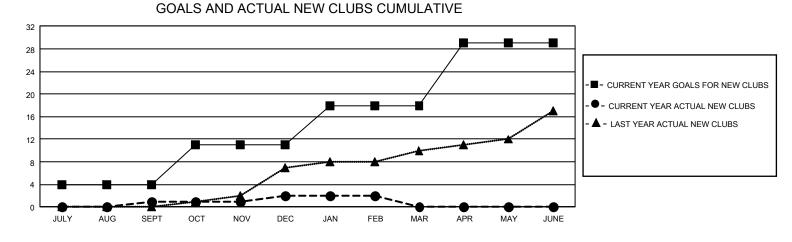

## GAT MONTHLY MEMBERSHIP PROGRESS REPORT

GMT Constitutional Area 1, Group E

REPORT DOES NOT INCLUDE CLUBS IN UNDISTRICTED AREAS.

| Clubs                 |               |           |               | Members               |                          |                         |                                                    |
|-----------------------|---------------|-----------|---------------|-----------------------|--------------------------|-------------------------|----------------------------------------------------|
| RESULTS FOR 2021-2022 |               |           |               | RESULTS FOR 2021-2022 |                          |                         |                                                    |
| QUARTER               | NEW CLUB GOAL | NEW CLUBS | DROPPED CLUBS | QUARTER               | EMBER GROWTH NET<br>GOAL | MEMBER GROWTH<br>ACTUAL | DROPPED MEMBERS<br>ACTUAL (including<br>transfers) |
| JULY/AUG/SEPT         | - 12          | 1         | 7             | JULY/AUG/SEPT         | 378                      | 888                     | 646                                                |
| OCT/NOV/DEC           | 21            | 1         | 11            | OCT/NOV/DEC           | 397                      | 679                     | 879                                                |
| JAN/FEB/MAR           | 21            | 0         | 4             | JAN/FEB/MAR           | 375                      | 440                     | 524                                                |
| APR/MAY/JUNE          | 33            | 0         | 0             | APR/MAY/JUNE          | 435                      | 0                       | 0                                                  |